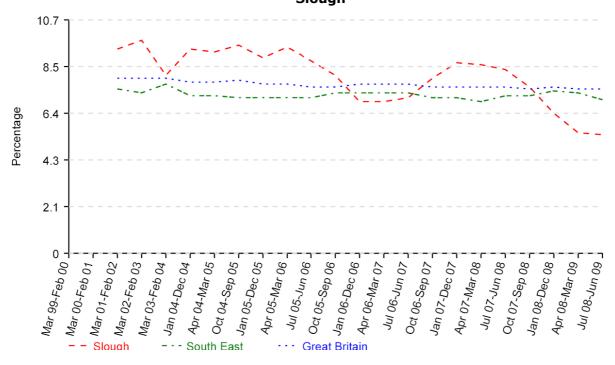

## 7 Sales and customer service occs Slough

| Date          | Slough | Slough<br>(%) | South East<br>(%) | Great Britain<br>(%) |
|---------------|--------|---------------|-------------------|----------------------|
| Mar 99-Feb 00 | -      | -             | -                 | -                    |
| Mar 00-Feb 01 | -      | -             | -                 | -                    |
| Mar 01-Feb 02 | 6,000  | 9.3           | 7.5               | 8.0                  |
| Mar 02-Feb 03 | 6,000  | 9.7           | 7.3               | 8.0                  |
| Mar 03-Feb 04 | 4,700  | 8.1           | 7.7               | 8.0                  |
| Jan 04-Dec 04 | 5,500  | 9.3           | 7.2               | 7.8                  |
| Apr 04-Mar 05 | 5,500  | 9.2           | 7.2               | 7.8                  |
| Oct 04-Sep 05 | 5,700  | 9.5           | 7.1               | 7.9                  |
| Jan 05-Dec 05 | 5,200  | 8.9           | 7.1               | 7.7                  |
| Apr 05-Mar 06 | 5,500  | 9.4           | 7.1               | 7.7                  |
| Jul 05-Jun 06 | 5,200  | 8.8           | 7.1               | 7.6                  |
| Oct 05-Sep 06 | 4,800  | 8.1           | 7.3               | 7.6                  |
| Jan 06-Dec 06 | 4,200  | 6.9           | 7.3               | 7.7                  |
| Apr 06-Mar 07 | 4,100  | 6.9           | 7.3               | 7.7                  |
| Jul 06-Jun 07 | 4,200  | 7.1           | 7.3               | 7.7                  |
| Oct 06-Sep 07 | 4,600  | 8.0           | 7.1               | 7.6                  |
| Jan 07-Dec 07 | 5,000  | 8.7           | 7.1               | 7.6                  |
| Apr 07-Mar 08 | 4,900  | 8.6           | 6.9               | 7.6                  |
| Jul 07-Jun 08 | 4,900  | 8.4           | 7.2               | 7.6                  |
| Oct 07-Sep 08 | 4,500  | 7.6           | 7.2               | 7.5                  |
| Jan 08-Dec 08 | 3,700  | 6.4           | 7.4               | 7.6                  |
| Apr 08-Mar 09 | 3,300  | 5.5           | 7.3               | 7.5                  |
| Jul 08-Jun 09 | 3,100  | 5.4           | 7.0               | 7.5                  |